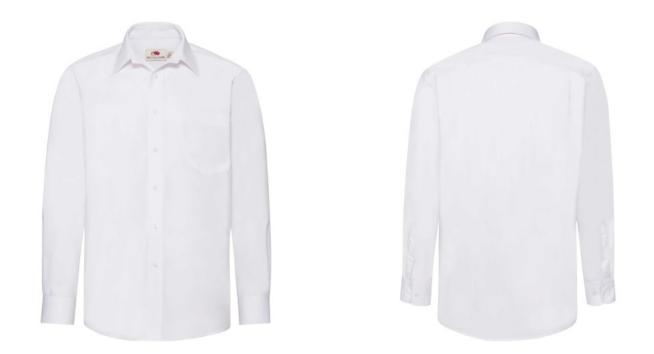

# FRUIT OF THE LOOM, POPLIN SHIRT, MEN'S LONG SLEEVE SHIRT, WHITE, L

### Specification

Fruit of the Loom, Poplin Shirt, men's long sleeve shirt, white, L. Men's long sleeve business shirt, made up of 55% cotton and 45% polyester, normal cut, button down colors, adequate collar in shirt color, and cufflinks. Easy to maintain, not crowded. Branding: embroidery, flex, flock